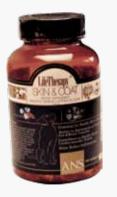

### **OMEGA 3 & FLAXSEED OIL**

For Healthy Skin and Shiny Coat

ANS LifeTherapy Skin & Coat Softgel's high strength optimal absorption formula is a source of concentrated Omega-3, 6 and 9 fatty acids (30% DHA & EPA) derived from deep cold sea fish and flaxseed. This specifically designed formula is essential for maintaining healthy skin, coat and nails. It also promotes healthy heart, brain, eye function and the body's natural inflammatory response. LifeTherapy Skin & Coat Softgel's high strength optimal absorption formula contains all eight essential amino acids and abundance of nutrients, including digestive enzymes, protein, vitamins and minerals that improve the organ function. It has been purified and manufactured for freshness. It passes our strict quality check for the absence of potentially harmful levels of contaminants including mercury, cadmium, lead, heavy metals, and PCBs.