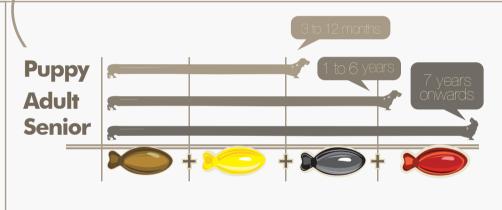

### LifeStages Overview

Which Box should I buy for my companion?

**PUPPY:** 

Ideal for companions aged: 3 to 12 Mths

**ADULT:** 

Ideal for companions aged: I to 6 Years

**SENIOR:** 

Ideal for companions aged: 7 Years Onwards