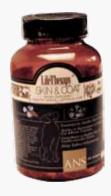

### **OMEGA 3 & FLAXSEED OIL**

For Healthy Skin and Shiny Coat

ANS LifeTherapy Skin & Coat Softgel's high strength optimal absorption formula is a source of concentrated Omega-3, 6 and 9 fatty acids (30% DHA & EPA) derived from deep cold sea fish and flaxseed. This specifically designed formula is essential for maintaining healthy skin, coat and nails. It also promotes healthy heart, brain, eye function and the body's natural inflammatory response. LifeTherapy Skin & Coat Softgel's high strength optimal absorption formula contains all eight essential amino acids and abundance of nutrients, including digestive enzymes, protein, vitamins and minerals that improve the organ function. It has been purified and manufactured for freshness. It passes our strict quality check for the absence of potentially harmful levels of contaminants including mercury, cadmium, lead, heavy metals, and PCBs.