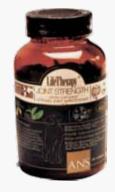

#### OMEGA3, GREEN TEA EXTRACT, GLUCOSAMINE, CHONDROTIN & EPO

For Joint Maintenance

ANS LifeTherapy Joint Strength is a premium optimal absorption formula that combines the full potency, clinically tested amount of Glucosamine, Chondrotin, MSM and Green Tea extract blended with quality 30% DHA & EPA fish oil and Evening Primrose Oil to maintenance of healthy joint and supports joint mobility for your companion. It also helps to reduce inflammation, swelling and stiffness of the joint.