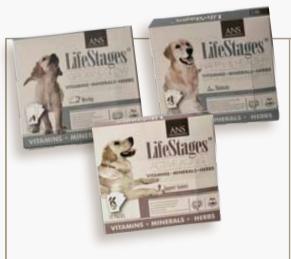

### Product Range

Our Range of Products includes Lifestages and LifeTherapy, Vitamin, Mineral & Herbal Supplements for your Beloved Companion.

The ANS LifeTherapy range of products are scientifically designed with Eastern and Western herbal practices in mind and uses ANS extensive breakthrough researched Optimal Absorption formula which addresses the issues of 'bioavailability' of nutrients to the companion. The different essential nutrients and natural herbs are carefully blended with essential fatty acid (omega 3) to provide effective nourishment to your companion specific health needs.

LifeStages

The ANS LifeStages packs are carefully balanced to

fulfill the needs of companion dogs at various stages of their life. From working closely with pets' owners, us folks at ANS have accumulated useful

### LifeStages Overview

Specialised Supplements for each of the Following Ages:

Grow & Glow (Puppy)

Happy and Healthy (Adult)

Active Aging (Senior)

Each Package comprises of 12 individual packets.
Each packet contains different Supplement Soft Gels that will cater specifically to each life stage.

### LifeStages Overview

Which Box should I buy for my companion?

**PUPPY:** 

Ideal for companions aged: 3 to 12 Mths

**ADULT:** 

Ideal for companions aged: I to 6 Years

**SENIOR:** 

Ideal for companions aged: 7 Years Onwards